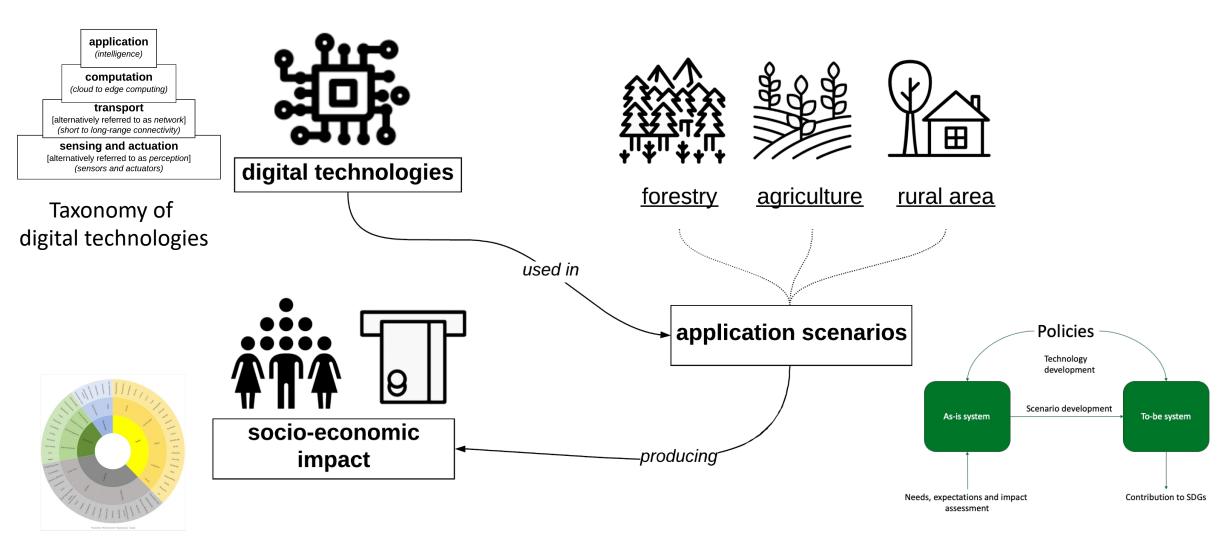

## Strengthening the capacity of rural actors: the toolkit of digital tools

Taxonomy of impacts

### What is the domain of digitalisation?