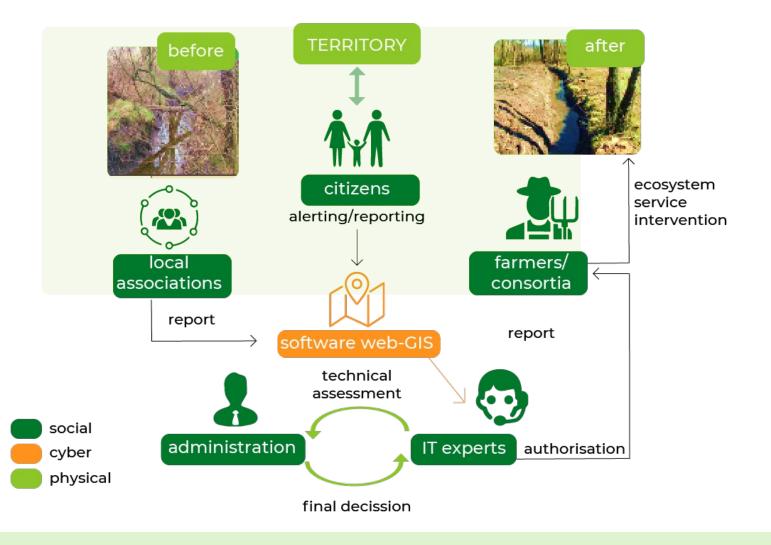

DIGITISATION: ECONOMIC AND SOCIAL IMPACTS IN RURAL AREAS

## Introduction to DESIRA (Digitalisation: Economic and Social Impact in Rural Areas)

**Gianluca Brunori** 

27 April 2023

**DESIRA** final conference





#### **DESIRA** overall goal



Improve the capacity of society and political bodies to respond to the challenges of digitalisation in rural areas, agriculture and forestry

## Strengthening the capacity of rural actors: the toolkit of digital tools



Taxonomy of impacts

### What is the domain of digitalisation?





#### Studying digitalisation: Socio-cyber physical systems





### Main DESIRA messages



Technology development can (and should) be steered



Sustainable digitalisation needs ad hoc rural focused strategies



Digitalisation strategies should be centred around problems



Digitalisation strategies should be coordinated with other rural policies

#### **Main achievements**



# Conceptual development

Conceptual framework

Pan-European socioeconomic assessment

**SESI** indicators

Education, dissemination

## Capacity development

Inventory

Taxonomy

**LL Training** 

Practice abstracts

# Technology development

Virtual Research Environment

Dashboard

## Policy influence

Rural Digitalisation Forum

DESIRA Policy analysis

**DESIRA Roadmap** 

### The DESIRA roadmap







DIGITISATION: ECONOMIC AND SOCIAL IMPACTS IN RURAL AREAS

### Thank you